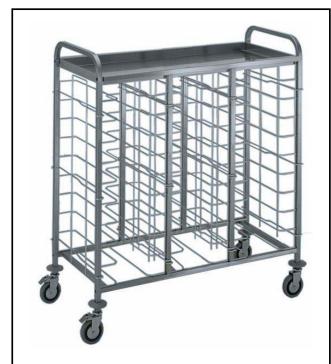

## Service Trolleys 1/1 GN or EN Containers Trolley with 30 Pairs of Supports

| ITEM #  |  |  |
|---------|--|--|
| MODEL # |  |  |
| NAME #  |  |  |
| SIS #   |  |  |
| AIA #   |  |  |

361132 (SCV30)

1/1 GN or EN containers trolley with 30 pairs of supports, 105 mm pitch

#### Item No.

Constructed in 304 AISI stainless steel. Framework in square 25x25mm tubing. The top shelf for collection of glasses and bottles is removable. Tray supports, in chromium plated galvanised steel, can slide up/down for cleaning; they can accommodate trays or containers. Trays are positioned in two rows (10+10+10. N. 4 swivelling castors, two with brakes, mm125 in diameter, fitted with plastic bumpers.

#### **Main Features**

- Framework in square 25x25 mm tubing, completely welded.
- Chromium plated galvanised steel tray supports can be slid up/down for cleaning.
- Removable top shelf for collection of glasses and bottles.
- 4 pivoting Ø 125 mm wheels, 2 of which with brakes, fitted with plastic bumpers and support in chromium plated galvanised steel.
- Accommodates 30 GN trays or containers placed in single row.

### Construction

• Constructed entirely in 304 AISI stainless steel.

**APPROVAL:** 