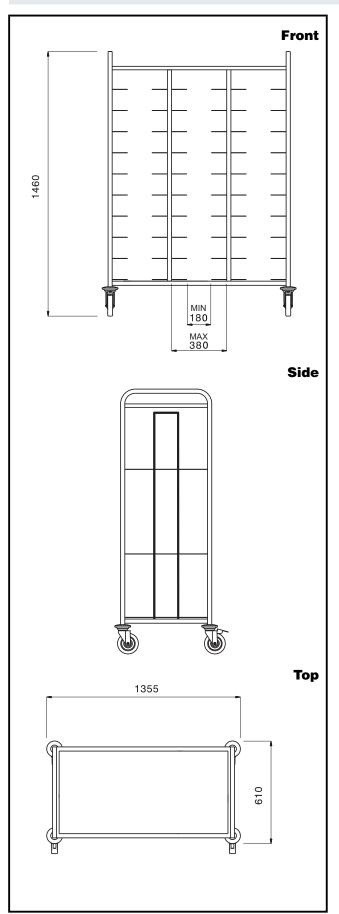

## **Key Information:**

External dimensions, Width:

361132 (SCV30)1355 mmExternal dimensions, Depth:610 mmExternal dimensions, Height:1460 mmNet weight:47 kg

Service Trolleys 1/1 GN or EN Containers Trolley with 30 Pairs of Supports